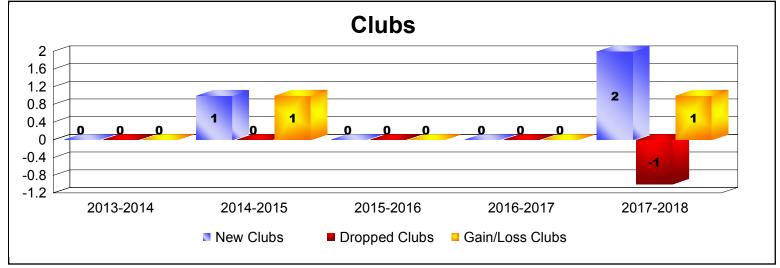

District 111RN As of June 2018 Cumulative

| Year      | New<br>Clubs | Dropped<br>Clubs | Gain/<br>Loss<br>Clubs | New<br>Members | Charter<br>Members | Reinstate<br>Members | Transfer<br>Members | Total<br>Member<br>Added | Total<br>Members<br>Dropped | Gain/<br>Loss<br>Members |
|-----------|--------------|------------------|------------------------|----------------|--------------------|----------------------|---------------------|--------------------------|-----------------------------|--------------------------|
| 2013-2014 | 0            | 0                | 0                      | 112            | 0                  | 1                    | 4                   | 117                      | -103                        | 14                       |
| 2014-2015 | 1            | 0                | 1                      | 94             | 22                 | 0                    | 5                   | 121                      | -77                         | 44                       |
| 2015-2016 | 0            | 0                | 0                      | 108            | 0                  | 0                    | 11                  | 119                      | -108                        | 11                       |
| 2016-2017 | 0            | 0                | 0                      | 82             | 0                  | 0                    | 6                   | 88                       | -122                        | -34                      |
| 2017-2018 | 2            | -1               | 1                      | 101            | 41                 | 1                    | 4                   | 147                      | -120                        | 27                       |
| Average   | 1            | 0                | 0                      | 99             | 13                 | 0                    | 6                   | 118                      | -106                        | 12                       |