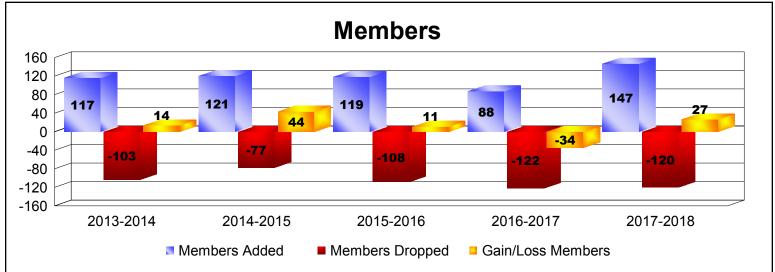

District 111RN As of June 2018 Cumulative

| Year      | New<br>Clubs | Dropped<br>Clubs | Gain/<br>Loss<br>Clubs | New<br>Members | Charter<br>Members | Reinstate<br>Members | Transfer<br>Members | Total<br>Member<br>Added | Total<br>Members<br>Dropped | Gain/<br>Loss<br>Members |
|-----------|--------------|------------------|------------------------|----------------|--------------------|----------------------|---------------------|--------------------------|-----------------------------|--------------------------|
| 2013-2014 | 0            | 0                | 0                      | 112            | 0                  | 1                    | 4                   | 117                      | -103                        | 14                       |
| 2014-2015 | 1            | 0                | 1                      | 94             | 22                 | 0                    | 5                   | 121                      | -77                         | 44                       |
| 2015-2016 | 0            | 0                | 0                      | 108            | 0                  | 0                    | 11                  | 119                      | -108                        | 11                       |
| 2016-2017 | 0            | 0                | 0                      | 82             | 0                  | 0                    | 6                   | 88                       | -122                        | -34                      |
| 2017-2018 | 2            | -1               | 1                      | 101            | 41                 | 1                    | 4                   | 147                      | -120                        | 27                       |
| Average   | 1            | 0                | 0                      | 99             | 13                 | 0                    | 6                   | 118                      | -106                        | 12                       |